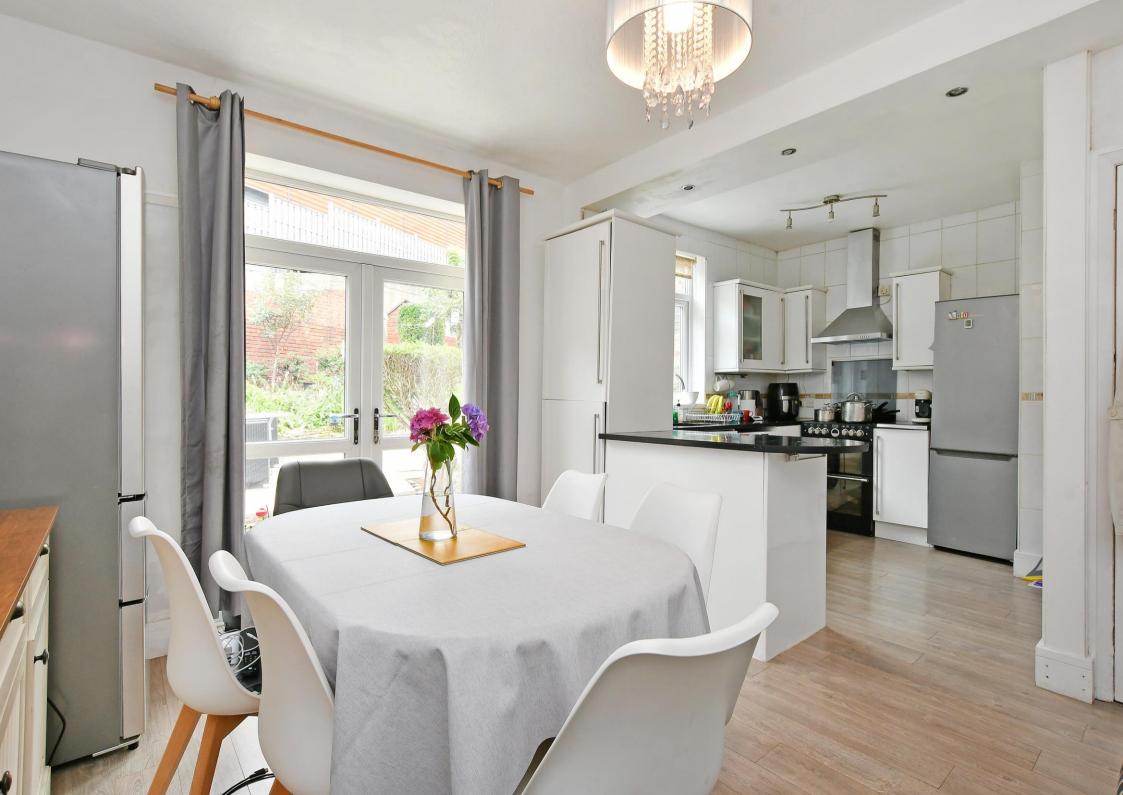

## Guide price £365,000 - £385,000

Ideally located off Ecclesall Road South on a quiet cul de sac is a 3-bedroom semi-detached family home. Features light and airy lounge, open plan dining kitchen opening out onto the private, enclosed rear garden and generous off-street parking for multiple vehicles. Benefits from combination gas central heating and double glazing. A composite front door opens into the welcoming lounge incorporating tiled WC under stairs, The light and airy front bay fronted lounge is presented din modern tones, complemented by picture rails, coving and vertical made to measure blinds. The rear opening directly onto the garden through double doors is a spacious dining kitchen separated by breakfast bar. Fitted with white gloss wall and base units, contrasting quartz worktops providing space with plumbing for freestanding appliances. Stairs rise to the first-floor landing providing access to the partially boarded loft space. Comprising of 3 bedrooms, the master having a bay window and period features to include picture rails and Victorian fire surround. The modern bathroom is stylishly tiled equipped with 3-piece white suite, overhead rainfall shower, glass screen and heated towel rail. Externally a block paved driveway created off street parking for multiple vehicles. At the rear is a tiered stone patio ideal for socialising or relaxing and partial lawn filled with attractive planting, and established bushes. Banner Cross Drive is ideally situated for access to reputable local schools, the shops, bars, pubs, cafes and restaurants on Ecclesall Road and is within easy reach of the Peak District and transport links into the city centre.