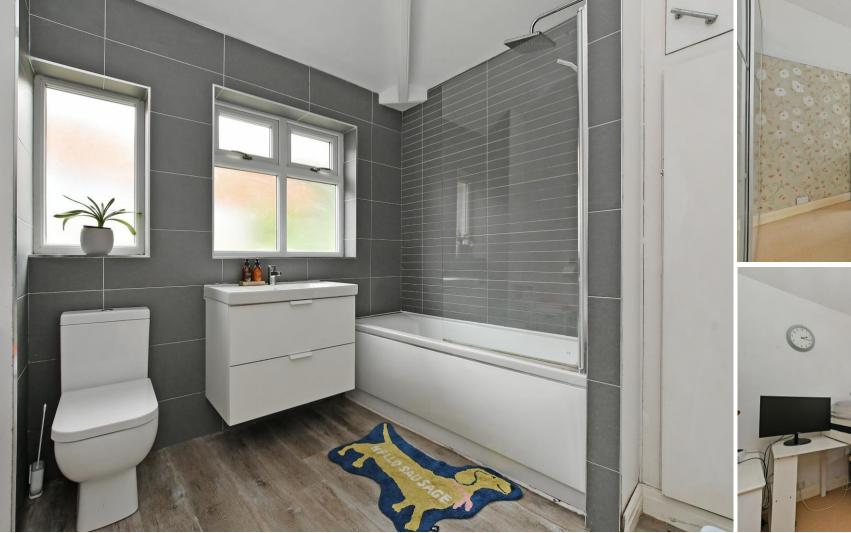

## Guide price £365,000 - £385,000

Ideally located off Ecclesall Road South on a quiet cul de sac is a 3-bedroom semi-detached family home. Features light and airy lounge, open plan dining kitchen opening out onto the private, enclosed rear garden and generous off-street parking for multiple vehicles. Benefits from combination gas central heating and double glazing. A composite front door opens into the welcoming lounge incorporating tiled WC under stairs, The light and airy front bay fronted lounge is presented din modern tones, complemented by picture rails, coving and vertical made to measure blinds. The rear opening directly onto the garden through double doors is a spacious dining kitchen separated by breakfast bar. Fitted with white gloss wall and base units, contrasting quartz worktops providing space with plumbing for freestanding appliances. Stairs rise to the first-floor landing providing access to the partially boarded loft space. Comprising of 3 bedrooms, the master having a bay window and period features to include picture rails and Victorian fire surround. The modern bathroom is stylishly tiled equipped with 3-piece white suite, overhead rainfall shower, glass screen and heated towel rail. Externally a block paved driveway created off street parking for multiple vehicles. At the rear is a tiered stone patio ideal for socialising or relaxing and partial lawn filled with attractive planting, and established bushes. Banner Cross Drive is ideally situated for access to reputable local schools, the shops, bars, pubs, cafes and restaurants on Ecclesall Road and is within easy reach of the Peak District and transport links into the city centre.