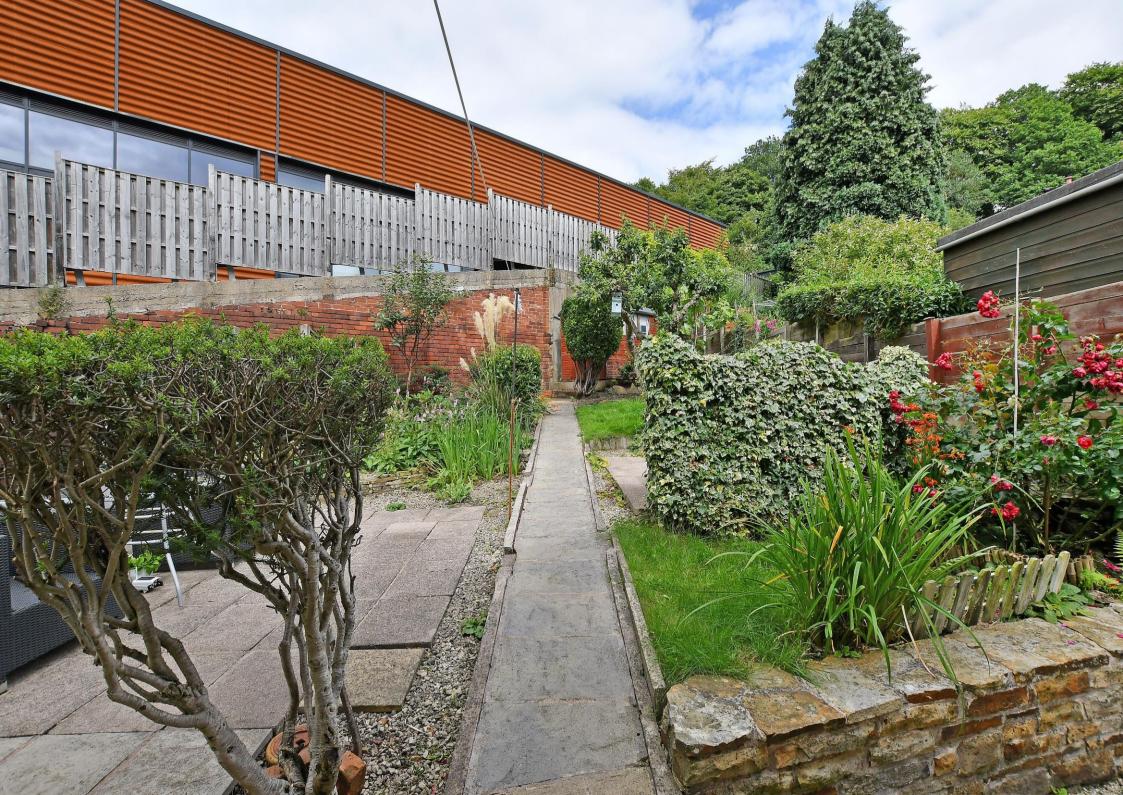

## Guide price £365,000 - £385,000

Ideally located off Ecclesall Road South on a quiet cul de sac is a 3-bedroom semi-detached family home. Features light and airy lounge, open plan dining kitchen opening out onto the private, enclosed rear garden and generous off-street parking for multiple vehicles. Benefits from combination gas central heating and double glazing. A composite front door opens into the welcoming lounge incorporating tiled WC under stairs, The light and airy front bay fronted lounge is presented din modern tones, complemented by picture rails, coving and vertical made to measure blinds. The rear opening directly onto the garden through double doors is a spacious dining kitchen separated by breakfast bar. Fitted with white gloss wall and base units, contrasting quartz worktops providing space with plumbing for freestanding appliances. Stairs rise to the first-floor landing providing access to the partially boarded loft space. Comprising of 3 bedrooms, the master having a bay window and period features to include picture rails and Victorian fire surround. The modern bathroom is stylishly tiled equipped with 3-piece white suite, overhead rainfall shower, glass screen and heated towel rail. Externally a block paved driveway created off street parking for multiple vehicles. At the rear is a tiered stone patio ideal for socialising or relaxing and partial lawn filled with attractive planting, and established bushes. Banner Cross Drive is ideally situated for access to reputable local schools, the shops, bars, pubs, cafes and restaurants on Ecclesall Road and is within easy reach of the Peak District and transport links into the city centre.