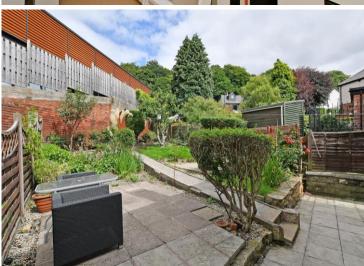

## Guide price £365,000 - £385,000

Ideally located off Ecclesall Road South on a quiet cul de sac is a 3-bedroom semi-detached family home. Features light and airy lounge, open plan dining kitchen opening out onto the private, enclosed rear garden and generous off-street parking for multiple vehicles. Benefits from combination gas central heating and double glazing. A composite front door opens into the welcoming lounge incorporating tiled WC under stairs, The light and airy front bay fronted lounge is presented din modern tones, complemented by picture rails, coving and vertical made to measure blinds. The rear opening directly onto the garden through double doors is a spacious dining kitchen separated by breakfast bar. Fitted with white gloss wall and base units, contrasting quartz worktops providing space with plumbing for freestanding appliances. Stairs rise to the first-floor landing providing access to the partially boarded loft space. Comprising of 3 bedrooms, the master having a bay window and period features to include picture rails and Victorian fire surround. The modern bathroom is stylishly tiled equipped with 3-piece white suite, overhead rainfall shower, glass screen and heated towel rail. Externally a block paved driveway created off street parking for multiple vehicles. At the rear is a tiered stone patio ideal for socialising or relaxing and partial lawn filled with attractive planting, and established bushes. Banner Cross Drive is ideally situated for access to reputable local schools, the shops, bars, pubs, cafes and restaurants on Ecclesall Road and is within easy reach of the Peak District and transport links into the city centre.