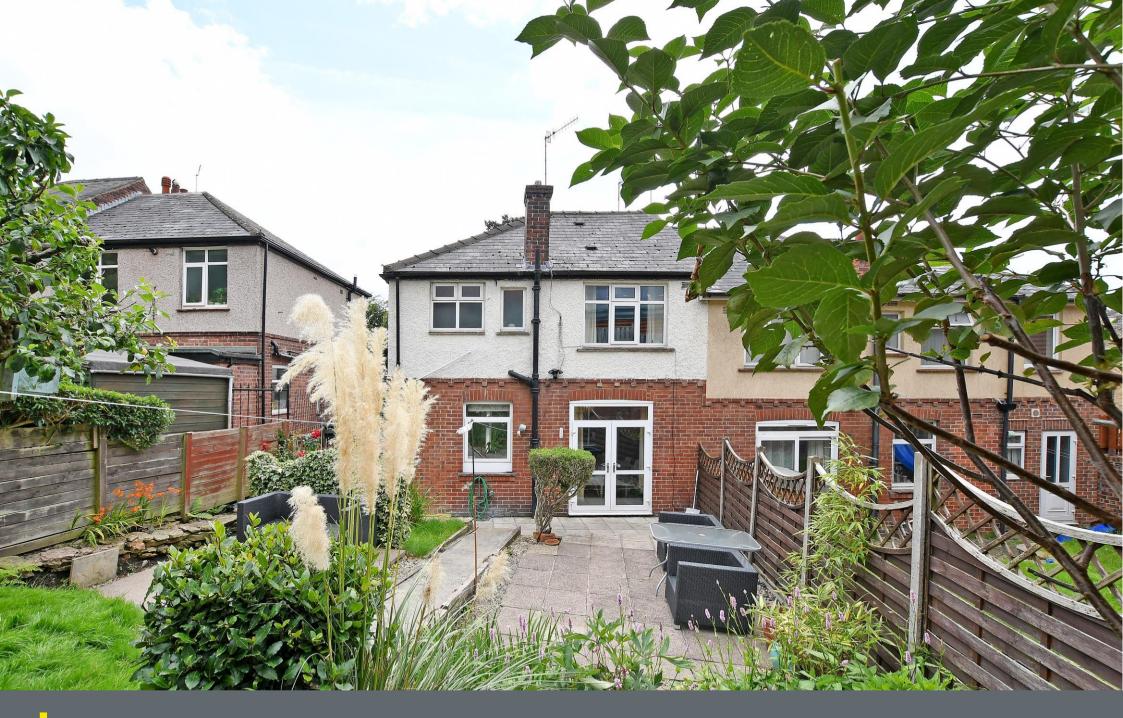

## Guide price £365,000 - £385,000

Ideally located off Ecclesall Road South on a quiet cul de sac is a 3-bedroom semi-detached family home. Features light and airy lounge, open plan dining kitchen opening out onto the private, enclosed rear garden and generous off-street parking for multiple vehicles. Benefits from combination gas central heating and double glazing. A composite front door opens into the welcoming lounge incorporating tiled WC under stairs, The light and airy front bay fronted lounge is presented din modern tones, complemented by picture rails, coving and vertical made to measure blinds. The rear opening directly onto the garden through double doors is a spacious dining kitchen separated by breakfast bar. Fitted with white gloss wall and base units, contrasting quartz worktops providing space with plumbing for freestanding appliances. Stairs rise to the first-floor landing providing access to the partially boarded loft space. Comprising of 3 bedrooms, the master having a bay window and period features to include picture rails and Victorian fire surround. The modern bathroom is stylishly tiled equipped with 3-piece white suite, overhead rainfall shower, glass screen and heated towel rail. Externally a block paved driveway created off street parking for multiple vehicles. At the rear is a tiered stone patio ideal for socialising or relaxing and partial lawn filled with attractive planting, and established bushes. Banner Cross Drive is ideally situated for access to reputable local schools, the shops, bars, pubs, cafes and restaurants on Ecclesall Road and is within easy reach of the Peak District and transport links into the city centre.