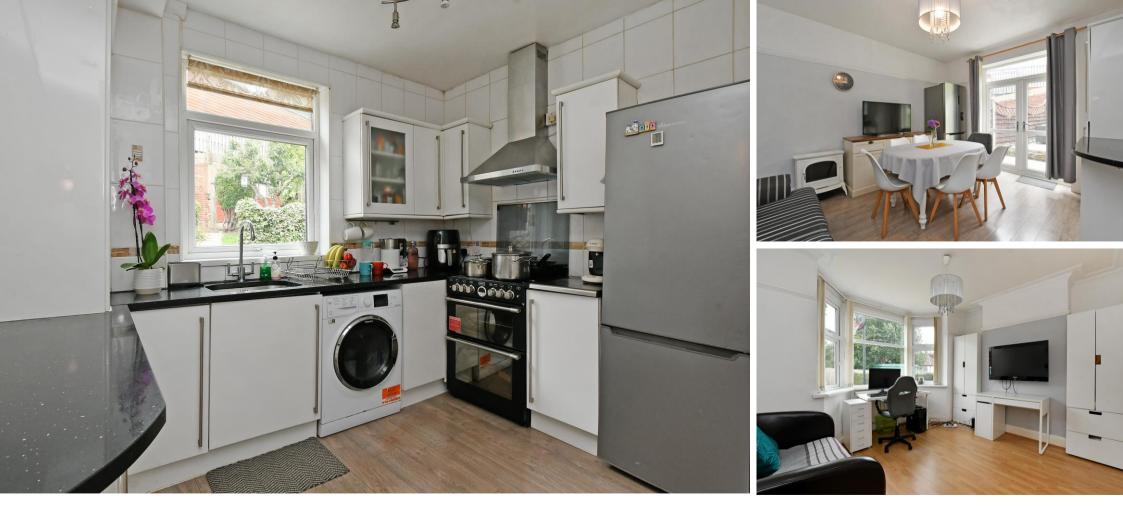

## Guide price £365,000 - £385,000

Ideally located off Ecclesall Road South on a quiet cul de sac is a 3-bedroom semi-detached family home. Features light and airy lounge, open plan dining kitchen opening out onto the private, enclosed rear garden and generous off-street parking for multiple vehicles. Benefits from combination gas central heating and double glazing. A composite front door opens into the welcoming lounge incorporating tiled WC under stairs, The light and airy front bay fronted lounge is presented din modern tones, complemented by picture rails, coving and vertical made to measure blinds. The rear opening directly onto the garden through double doors is a spacious dining kitchen separated by breakfast bar. Fitted with white gloss wall and base units, contrasting quartz worktops providing space with plumbing for freestanding appliances. Stairs rise to the first-floor landing providing access to the partially boarded loft space. Comprising of 3 bedrooms, the master having a bay window and period features to include picture rails and Victorian fire surround. The modern bathroom is stylishly tiled equipped with 3-piece white suite, overhead rainfall shower, glass screen and heated towel rail. Externally a block paved driveway created off street parking for multiple vehicles. At the rear is a tiered stone patio ideal for socialising or relaxing and partial lawn filled with attractive planting, and established bushes. Banner Cross Drive is ideally situated for access to reputable local schools, the shops, bars, pubs, cafes and restaurants on Ecclesall Road and is within easy reach of the Peak District and transport links into the city centre.