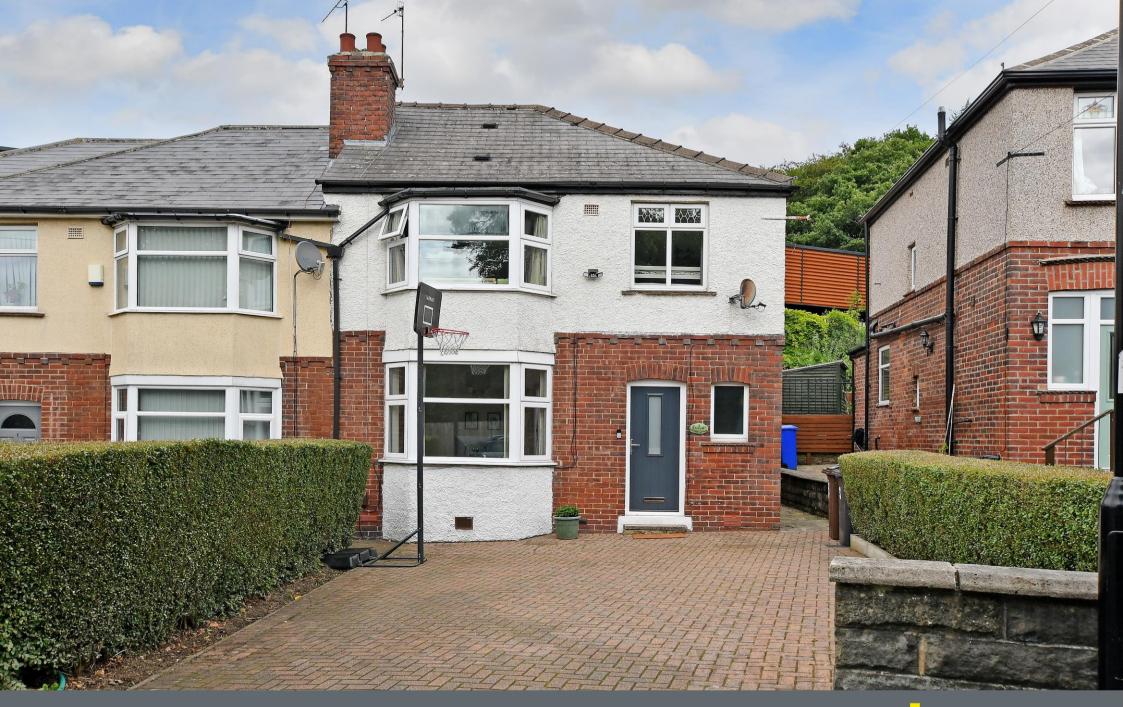

## 3 Banner Cross Drive

Banner Cross • Sheffield • S11 9EE

## Guide price £365,000 - £385,000

Ideally located off Ecclesall Road South on a quiet cul de sac is a 3-bedroom semi-detached family home. Features light and airy lounge, open plan dining kitchen opening out onto the private, enclosed rear garden and generous off-street parking for multiple vehicles. Benefits from combination gas central heating and double glazing. A composite front door opens into the welcoming lounge incorporating tiled WC under stairs, The light and airy front bay fronted lounge is presented din modern tones, complemented by picture rails, coving and vertical made to measure blinds. The rear opening directly onto the garden through double doors is a spacious dining kitchen separated by breakfast bar. Fitted with white gloss wall and base units, contrasting quartz worktops providing space with plumbing for freestanding appliances. Stairs rise to the first-floor landing providing access to the partially boarded loft space. Comprising of 3 bedrooms, the master having a bay window and period features to include picture rails and Victorian fire surround. The modern bathroom is stylishly tiled equipped with 3-piece white suite, overhead rainfall shower, glass screen and heated towel rail. Externally a block paved driveway created off street parking for multiple vehicles. At the rear is a tiered stone patio ideal for socialising or relaxing and partial lawn filled with attractive planting, and established bushes. Banner Cross Drive is ideally situated for access to reputable local schools, the shops, bars, pubs, cafes and restaurants on Ecclesall Road and is within easy reach of the Peak District and transport links into the city centre.