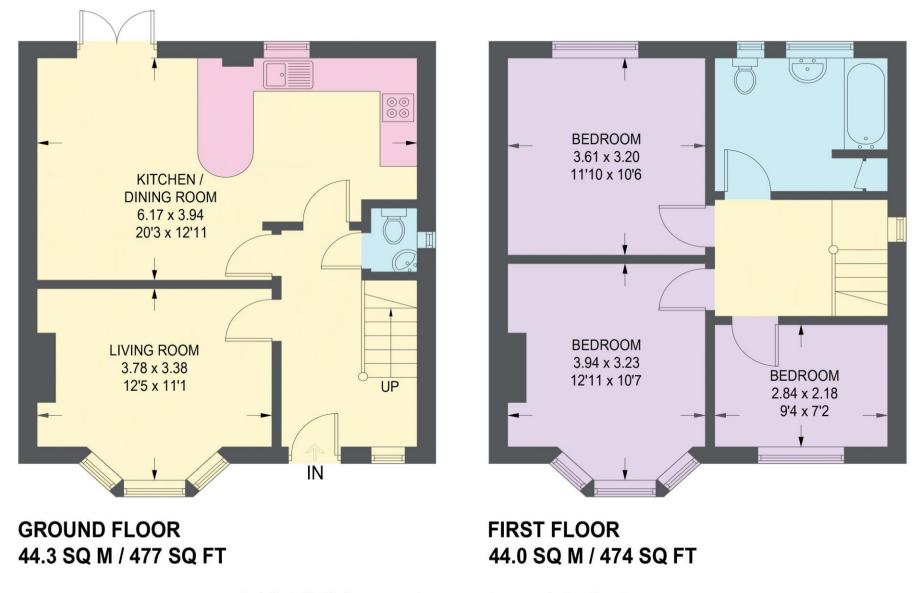

## **3 BANNER CROSS DRIVE**

APPROXIMATE GROSS INTERNAL AREA = 88.3 SQ M / 951 SQ FT

Illustration for identification purposes only, measurements are approximate, not to scale.

0114 276 8868